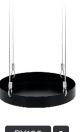

#### ROUND **HANGING TRAYS**

Window decoration does not have to be placed low or on the window sill. By hanging the plants, the customer creates a green cascade in front of the window. In this way, the line between inside and outside fades. The round trays come in two sizes and four colours. The round planters are particularly suitable for deeper windows.