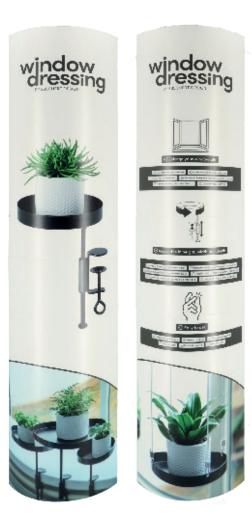

The products come in a beautiful gift box. It is a packaging that stands out and matches the style of the line; modern, stylish and practical. The compact and knockdown packaging allows you to place a large number of products on your shelves, but also makes them easy to ship.

The back of the package contains detailed product information and an overview of the entire collection to inspire your customer.

Do you want to showcase Window Dressing in the best and most convenient way in your store? Then use the following promotional tools below.