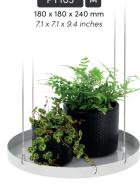

#### ROUND **HANGING TRAYS**

Window decoration does not have to be placed low or on the window sill. By hanging the plants, the customer creates a green cascade in front of the window. In this way, the line between inside and outside fades. The round trays come in two sizes and four colours. The round planters are particularly suitable for deeper windows.

### **RECTANGULAR HANGING TRAYS**

With hanging plant trays, even the smallest space can be transformed into an urban jungle. The rectangular variant is both beautiful and practical and fits even better in front of a wider or shallow window. Besides being a tray for plants, it might also work nicely as a spice rack for the kitchen window.