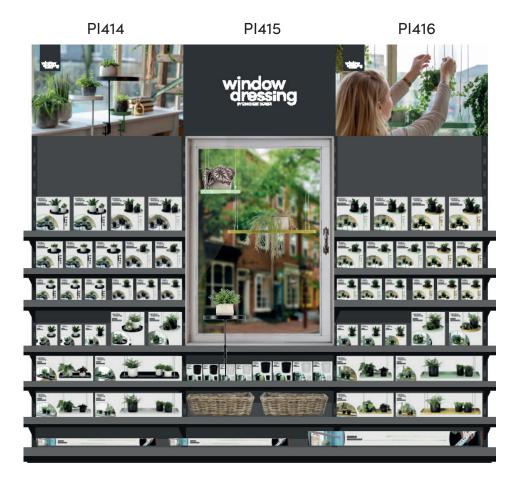

PI415 990 x 600 mm 39.0 x 23.6 inches

PI416 990 x 600 mm 39.0 x 23.6 inches

SHELF PLAN IN-STORE BANNER

With the 3-meter shelf plan you can easily display all products from the Window Dressing range. The meter shelves are provided with mood boards and an imitation window. Use a tego shelf and/or a shelf just below the window (as a windowsill) to attach the windowsill clamps. If you do not have dividers, walls or frames available to clamp the rod between, place the telescopic window rod on display hooks that are at least 10 cm long. Mount these above the imitation window. Then hang one or more plant trays on the window rod or hang them directly on display hooks.