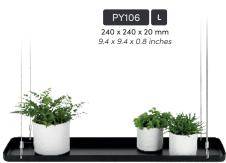

### **RECTANGULAR HANGING TRAYS**

With hanging plant trays, even the smallest space can be transformed into an urban jungle. The rectangular variant is both beautiful and practical and fits even better in front of a wider or shallow window. Besides being a tray for plants, it might also work nicely as a spice rack for the kitchen window.