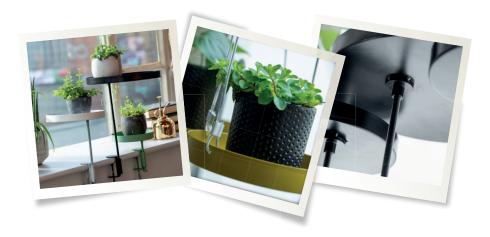

#### ROUND **HANGING TRAYS**

Window decoration does not have to be placed low or on the window sill. By hanging the plants, the customer creates a green cascade in front of the window. In this way, the line between inside and outside fades. The round trays come in two sizes and four colours. The round planters are particularly suitable for deeper windows.

#### **CLAMP TRAYS**

The clamp trays can be conveniently clamped onto any window sill, are easy to use and adjustable in height. Also, the trays can be rotated into different positions. And if there is no window sill present, a clamp will also do well in other places in the house. For example, use them to decorate a table, desk, bookshelf or bedside table.

#### WINDOW FLOWER POTS

With the window flower pots, practically any surface is utilised. This makes them useful even if your customer does not have a windowsill at all. And in combination with the other products in the range, the window will soon be covered from head to toe.