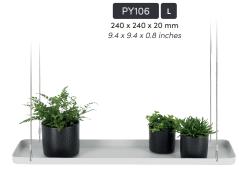

### **RECTANGULAR HANGING TRAYS**

With hanging plant trays, even the smallest space can be transformed into an urban jungle. The rectangular variant is both beautiful and practical and fits even better in front of a wider or shallow window. Besides being a tray for plants, it might also work nicely as a spice rack for the kitchen window.