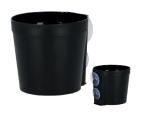

#### WINDOW FLOWER POTS

With the window flower pots, practically any surface is utilised. This makes them useful even if your customer does not have a windowsill at all. And in combination with the other products in the range, the window will soon be covered from head to toe.