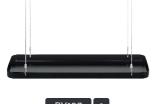

### **RECTANGULAR HANGING TRAYS**

With hanging plant trays, even the smallest space can be transformed into an urban jungle. The rectangular variant is both beautiful and practical and fits even better in front of a wider or shallow window. Besides being a tray for plants, it might also work nicely as a spice rack for the kitchen window.