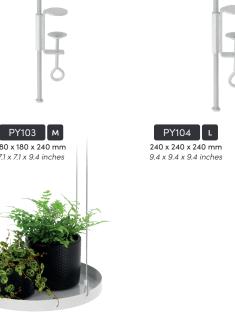

#### **CLAMP TRAYS**

The clamp trays can be conveniently clamped onto any window sill, are easy to use and adjustable in height. Also, the trays can be rotated into different positions. And if there is no window sill present, a clamp will also do well in other places in the house. For example, use them to decorate a table, desk, bookshelf or bedside table.

#### **TELESCOPIC WINDOW ROD**

The telescopic window rod can be quickly clamped without drilling into walls or window frames. It thus provides a convenient basis for hanging the various plant shelves.