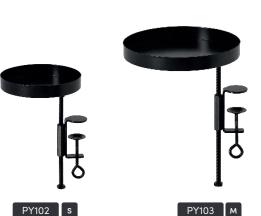

#### **CLAMP TRAYS**

The clamp trays can be conveniently clamped onto any window sill, are easy to use and adjustable in height. Also, the trays can be rotated into different positions. And if there is no window sill present, a clamp will also do well in other places in the house. For example, use them to decorate a table, desk, bookshelf or bedside table.

#### **TELESCOPIC WINDOW ROD**

The telescopic window rod can be quickly clamped without drilling into walls or window frames. It thus provides a convenient basis for hanging the various plant shelves.