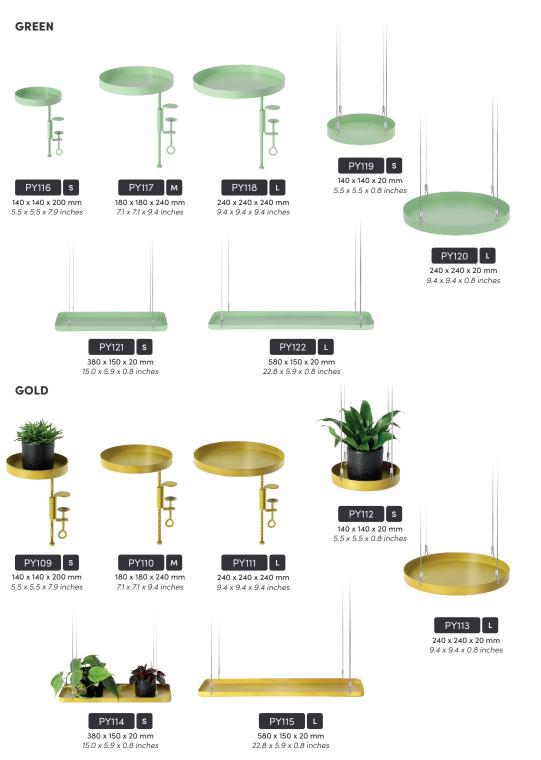

#### ROUND **HANGING TRAYS**

Window decoration does not have to be placed low or on the window sill. By hanging the plants, the customer creates a green cascade in front of the window. In this way, the line between inside and outside fades. The round trays come in two sizes and four colours. The round planters are particularly suitable for deeper windows.

### **RECTANGULAR HANGING TRAYS**

With hanging plant trays, even the smallest space can be transformed into an urban jungle. The rectangular variant is both beautiful and practical and fits even better in front of a wider or shallow window. Besides being a tray for plants, it might also work nicely as a spice rack for the kitchen window.