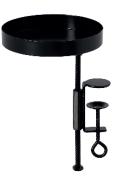

#### **CLAMP TRAYS**

The clamp trays can be conveniently clamped onto any window sill, are easy to use and adjustable in height. Also, the trays can be rotated into different positions. And if there is no window sill present, a clamp will also do well in other places in the house. For example, use them to decorate a table, desk, bookshelf or bedside table.