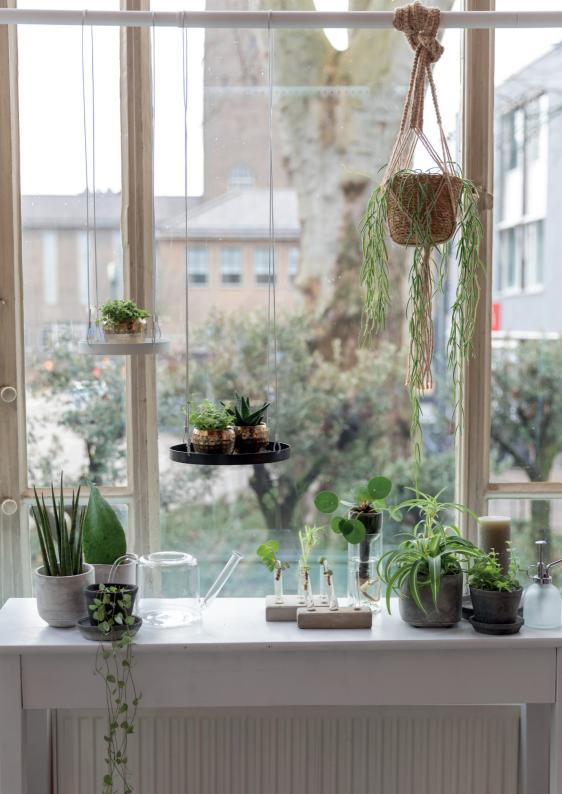

#### ROUND **HANGING TRAYS**

Window decoration does not have to be placed low or on the window sill. By hanging the plants, the customer creates a green cascade in front of the window. In this way, the line between inside and outside fades. The round trays come in two sizes and four colours. The round planters are particularly suitable for deeper windows.

#### WINDOW FLOWER POTS

With the window flower pots, practically any surface is utilised. This makes them useful even if your customer does not have a windowsill at all. And in combination with the other products in the range, the window will soon be covered from head to toe.

### **RECTANGULAR HANGING TRAYS**

With hanging plant trays, even the smallest space can be transformed into an urban jungle. The rectangular variant is both beautiful and practical and fits even better in front of a wider or shallow window. Besides being a tray for plants, it might also work nicely as a spice rack for the kitchen window.