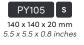

#### ROUND **HANGING TRAYS**

Window decoration does not have to be placed low or on the window sill. By hanging the plants, the customer creates a green cascade in front of the window. In this way, the line between inside and outside fades. The round trays come in two sizes and four colours. The round planters are particularly suitable for deeper windows.