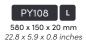

#### ROUND **HANGING TRAYS**

Window decoration does not have to be placed low or on the window sill. By hanging the plants, the customer creates a green cascade in front of the window. In this way, the line between inside and outside fades. The round trays come in two sizes and four colours. The round planters are particularly suitable for deeper windows.

### **RECTANGULAR HANGING TRAYS**

With hanging plant trays, even the smallest space can be transformed into an urban jungle. The rectangular variant is both beautiful and practical and fits even better in front of a wider or shallow window. Besides being a tray for plants, it might also work nicely as a spice rack for the kitchen window.