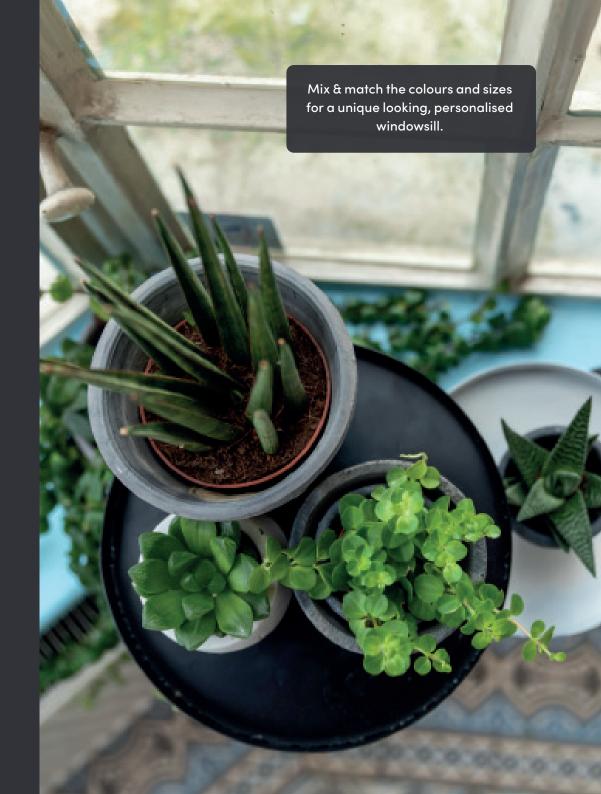

#### ROUND **HANGING TRAYS**

Window decoration does not have to be placed low or on the window sill. By hanging the plants, the customer creates a green cascade in front of the window. In this way, the line between inside and outside fades. The round trays come in two sizes and four colours. The round planters are particularly suitable for deeper windows.

#### WINDOW FLOWER POTS

With the window flower pots, practically any surface is utilised. This makes them useful even if your customer does not have a windowsill at all. And in combination with the other products in the range, the window will soon be covered from head to toe.