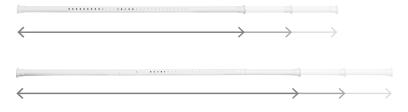

#### **TELESCOPIC WINDOW ROD**

The telescopic window rod can be quickly clamped without drilling into walls or window frames. It thus provides a convenient basis for hanging the various plant shelves.

#### **TELESCOPIC WINDOW RODS**

PY123 S 107,5-147,0 x 4,9 x 4,9 cm 42.3-57.9 x 1.9 x 1.9 inch 144-180 x 4,9 x 4,9 cm 56.7-70.9 x 1.9 x 1.9 inch