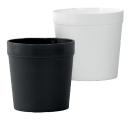

#### WINDOW FLOWER POTS

With the window flower pots, practically any surface is utilised. This makes them useful even if your customer does not have a windowsill at all. And in combination with the other products in the range, the window will soon be covered from head to toe.