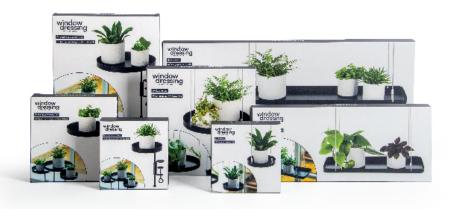

#### **WINDOW FLOWER POTS**

PY139 L 127 x 135 x 121 mm 5.0 x 5.3 x 4.8 inches

PACKAGING MOOD BOARDS

To complement the wide range of products, Fallen Fruits offers a variety of store solutions. With it you can create an attractive visual representation of the Window Dressing range in your store to give your customers the best impression of the range.

The products come in a beautiful gift box. It is a packaging that stands out and matches the style of the line; modern, stylish and practical. The compact and knockdown packaging allows you to place a large number of products on your shelves, but also makes them easy to ship.

The back of the package contains detailed product information and an overview of the entire collection to inspire your customer.

Do you want to showcase Window Dressing in the best and most convenient way in your store? Then use the following promotional tools below.