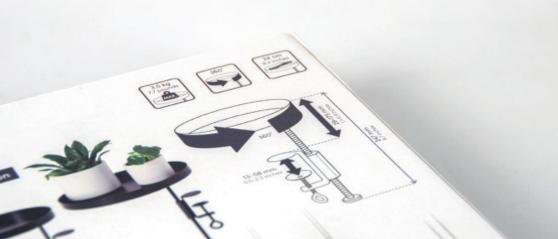

#### **CLAMP TRAYS**

The clamp trays can be conveniently clamped onto any window sill, are easy to use and adjustable in height. Also, the trays can be rotated into different positions. And if there is no window sill present, a clamp will also do well in other places in the house. For example, use them to decorate a table, desk, bookshelf or bedside table.

#### **TELESCOPIC WINDOW ROD**

The telescopic window rod can be quickly clamped without drilling into walls or window frames. It thus provides a convenient basis for hanging the various plant shelves.