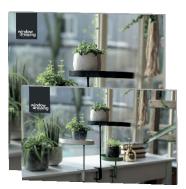

The mood boards below (for your shelves) are available in two different sizes to best suit your shop.

990 x 990 mm 39.0 x 39.0 inches

990 x 990 mm 39.0 x 39.0 inches

PI414 990 x 600 mm 39.0 x 23.6 inches