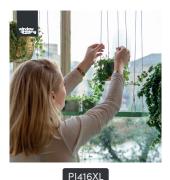

The mood boards below (for your shelves) are available in two different sizes to best suit your shop.

990 x 990 mm 39.0 x 39.0 inches

990 x 990 mm 39.0 x 39.0 inches

PI414 990 x 600 mm 39.0 x 23.6 inches

PI415 990 x 600 mm 39.0 x 23.6 inches

PI416 990 x 600 mm 39.0 x 23.6 inches

SHELF PLAN IN-STORE BANNER

With the 3-meter shelf plan you can easily display all products from the Window Dressing range. The meter shelves are provided with mood boards and an imitation window. Use a tego shelf and/or a shelf just below the window (as a windowsill) to attach the windowsill clamps. If you do not have dividers, walls or frames available to clamp the rod between, place the telescopic window rod on display hooks that are at least 10 cm long. Mount these above the imitation window. Then hang one or more plant trays on the window rod or hang them directly on display hooks.