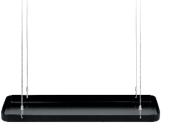

### **RECTANGULAR HANGING TRAYS**

With hanging plant trays, even the smallest space can be transformed into an urban jungle. The rectangular variant is both beautiful and practical and fits even better in front of a wider or shallow window. Besides being a tray for plants, it might also work nicely as a spice rack for the kitchen window.