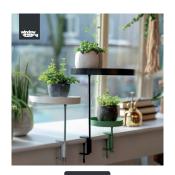

#### ROUND **HANGING TRAYS**

Window decoration does not have to be placed low or on the window sill. By hanging the plants, the customer creates a green cascade in front of the window. In this way, the line between inside and outside fades. The round trays come in two sizes and four colours. The round planters are particularly suitable for deeper windows.

#### **CLAMP TRAYS**

The clamp trays can be conveniently clamped onto any window sill, are easy to use and adjustable in height. Also, the trays can be rotated into different positions. And if there is no window sill present, a clamp will also do well in other places in the house. For example, use them to decorate a table, desk, bookshelf or bedside table.

#### WINDOW FLOWER POTS

With the window flower pots, practically any surface is utilised. This makes them useful even if your customer does not have a windowsill at all. And in combination with the other products in the range, the window will soon be covered from head to toe.