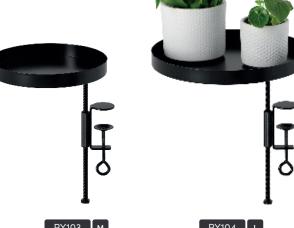

#### **CLAMP TRAYS**

The clamp trays can be conveniently clamped onto any window sill, are easy to use and adjustable in height. Also, the trays can be rotated into different positions. And if there is no window sill present, a clamp will also do well in other places in the house. For example, use them to decorate a table, desk, bookshelf or bedside table.

#### WINDOW FLOWER POTS

With the window flower pots, practically any surface is utilised. This makes them useful even if your customer does not have a windowsill at all. And in combination with the other products in the range, the window will soon be covered from head to toe.