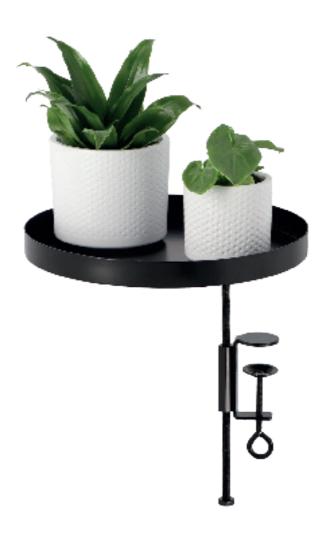

#### **CLAMP TRAYS**

The clamp trays can be conveniently clamped onto any window sill, are easy to use and adjustable in height. Also, the trays can be rotated into different positions. And if there is no window sill present, a clamp will also do well in other places in the house. For example, use them to decorate a table, desk, bookshelf or bedside table.

#### WINDOW FLOWER POTS

With the window flower pots, practically any surface is utilised. This makes them useful even if your customer does not have a windowsill at all. And in combination with the other products in the range, the window will soon be covered from head to toe.